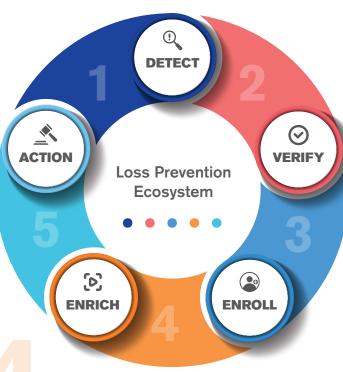

# Powering an Integrated Loss Prevention Ecosystem

### **DETECT**

The Purchek® solution effectively **detects** trolleys that have not met the criteria for exit and captures a high-definition event triggered video.

Gatekeeper Systems' Theft Intelligence Services initiate investigation, **verifying** pushout activity and flagging cases for retailer's further review and action.

# ENROLL

Following policies and procedures, the retailer **enrolls** the individual to an encrypted database of known offenders with the action to be taken if the individual returns (e.g. provide customer service, do not approach).

### **ENRICH**

Investigators can **enrich** enrollments with a FaceFirst visitor search, showing when, where, and how often the individual has been in the retailer's stores. Detect associated vehicles and license plates, and prior incidents of theft or violence.

## **Purchek**®

Complementary loss prevention solutions are force multipliers for retailers. Take **action** and deter returning offenders with customer service or build cases quickly for law enforcement response, arrest, and prosecution.