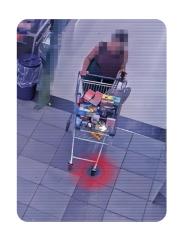

### **DETECT**

The Purchek® solution effectively **detects** trolleys that have not met the criteria for exit and captures a high-definition event triggered video.

# **Purchek**®

Gatekeeper Systems' Purchek® solution successfully prevents trolley-based theft without the need of confrontation. Trolleys that have not met the criteria for exit are stopped at the door and event-triggered video captures the event enabling additional investigation. Combat ORC and opportunistic theft activity without disrupting the experience of your trusted and loyal shoppers.