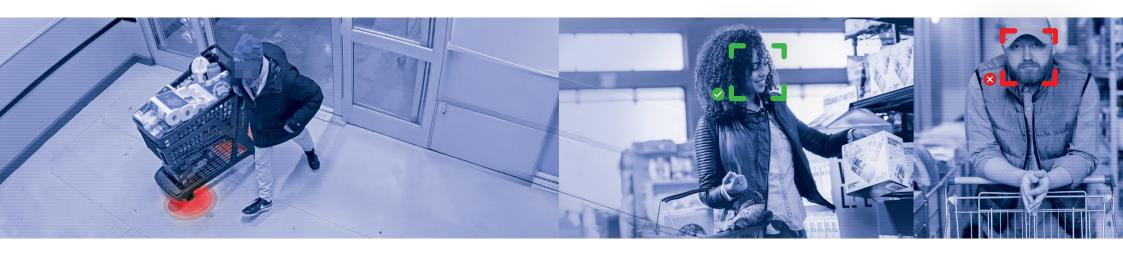

### **DETECT**

The Purchek® solution effectively **detects** trolleys that have not met the criteria for exit and captures a high-definition event triggered video.

# **Purchek**®

Gatekeeper Systems' Purchek® solution successfully prevents trolley-based theft without the need of confrontation. Trolleys that have not met the criteria for exit are stopped at the door and event-triggered video captures the event enabling additional investigation. Combat ORC and opportunistic theft activity without disrupting the experience of your trusted and loyal shoppers.

FaceFirst is a highly accurate face matching solution designed for retailers. As the frequency and severity of in-store violence and theft escalate, FaceFirst's Al-enabled face matching software helps create safer places to work and shop. The FaceFirst software turns traditional CCTV security cameras into proactive tools to prevent violence and loss by alerting instantly when a known threat enters your stores.