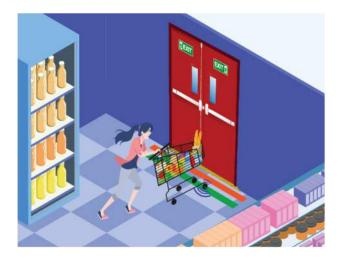

#### How it Works.

Gatekeeper Systems' Basic Purchek® Solution is a shopping cart containment system that combines a digitally-encoded locking signal, embedded perimeter antenna, and our patented locking SmartWheel® device to keep carts from being taken through traditional exits and/or from unauthorized zones. As a cart reaches the perimeter antenna, the self locking wheel engages, keeping the cart within store property.

When the cart reaches the boundary, the Smartwheel® device will come to a gradual stop.

### unlock zone

Simply pull the cart backwards and the Smartwheel® device will unlock.