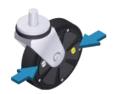

#### How it Works.

Gatekeeper Systems' Basic Purchek® Solution is a shopping cart containment system that combines a digitally-encoded locking signal, embedded perimeter antenna, and our patented locking SmartWheel® device to keep carts from being taken through traditional exits and/or from unauthorized zones. As a cart reaches the perimeter antenna, the self locking wheel engages, keeping the cart within store property.

When the cart reaches the boundary, the Smartwheel® device will come to a gradual stop.

### unlock zone

Simply pull the cart backwards and the Smartwheel® device will unlock.

# Smartwheel® Device

Gatekeeper Systems' patented self-braking wheel features a sealed, waterproof, and tamperproof internal locking mechanism.