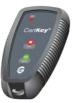

#### Cartkey®2 Remote

Carts unlock quickly and easily with a single press of the GREEN button, ensuring optimal customer satisfaction.